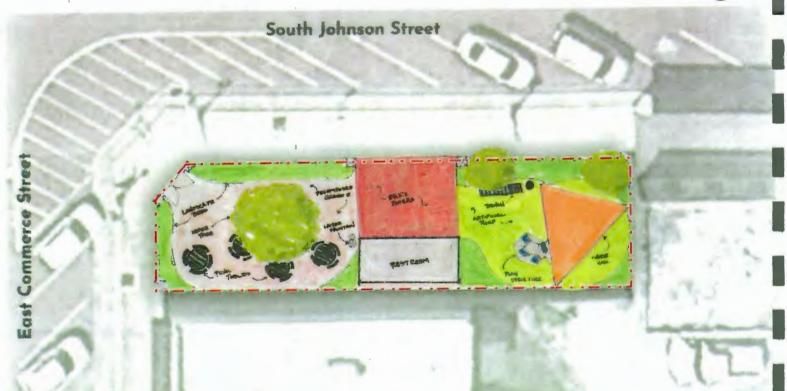

space and charging area; due to the pandemic, most downtown merchants have closed their public restrooms. The city proposes building public restrooms on the MEDC owned lot on the corner of Johnson St. and Commerce, the 1888 lot. This space will also provide outdoor seating and cell phone charging stations. This will encourage tourists and visitors to use outdoor spaces and encourage social distancing.

Total Request: \$200,000

**Recommendation:** 

**Final Disposition:** 





Mineola 1888 D. VI. W. Perk



MINEOLA 1888 PLAZA



Chosen

1888 Plaza Mineola, Texas

Conceptual Layout Option 1

MHS





\* Fabric Cronge Sunbiella Shading



**CUSTOM RESTROOM** 

1888 Plaza Mineola, Texas

Conceptual Layout Option 2

MHS





1888 Plaza Mineola, Texas ......Conceptual Layout Option 3

MHS















# **MURALS**









FENCING & COLUMNS











DECOMPOSED GRANITE



MATERIALS



(Signage if needed)





**ADDITIONAL ELEMENTS** 



#### **MEMORANDUM**

**DATE:** November 19, 2021

**TO:** Mayor Lankford & City Council

VIA: Mercy Rushing, City Manager

FROM: Doris Newman, Main Street Manager/HPO

**SUBJECT:** Request for Sound System for Downtown for ARPA List

Merchants have requested that music be played in downtown. The current speaker is what remains from the system installed when the sidewalks were redone in 2000. Texas Main Street says "studies have shown that people actually spend more time and money when music augments the shopping experience." We are looking to install four dual speaker systems, one each on the lightposts at the intersection of Johnson and Bro