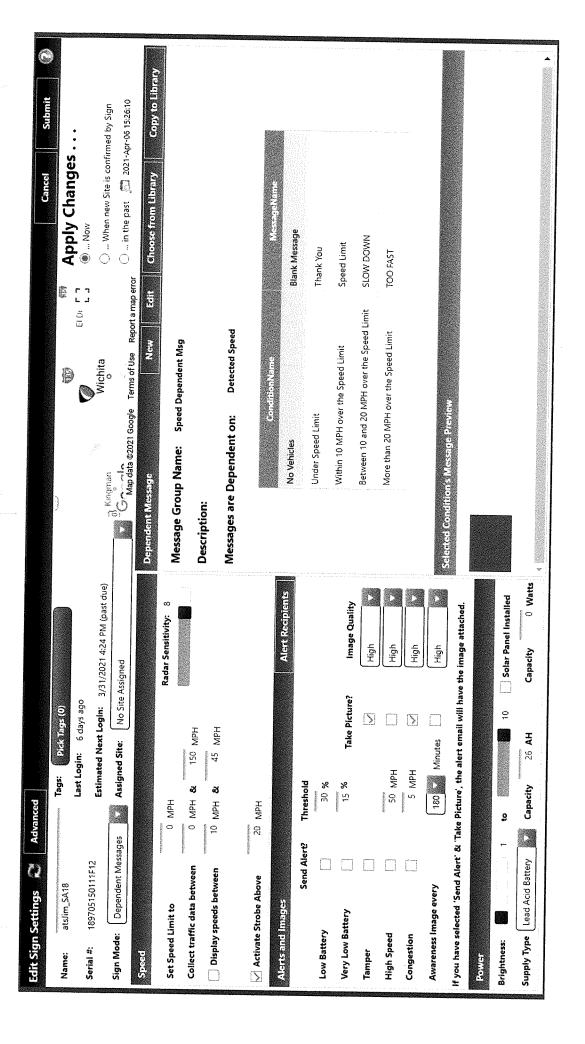

op 2 2020-04-14 13;55;39 ▼                                                                                                                                                                                                                                                                                                                                                                                                                                                                                                                                                                                                                                                    |                                                                       |

All the units and their status show up on the TraffiCloud Dashboard





# All the units and their status show up on the TraffiCloud Dashboard



### **MEMORANDUM**

| DATE:                           | November 15, 2021                                                        |
|---------------------------------|--------------------------------------------------------------------------|
| TO:<br>VIA:                     | Mayor & City Council Mercy Rushing, City Manager                         |
| FROM:                           | Cindy Karch, City Secretary                                              |
| SUBJECT:                        | American Rescue Plan – Category 2 – Public Health Response LED Billboard |
|                                 |                                                                          |
| <b>Background Inform</b>        | ati