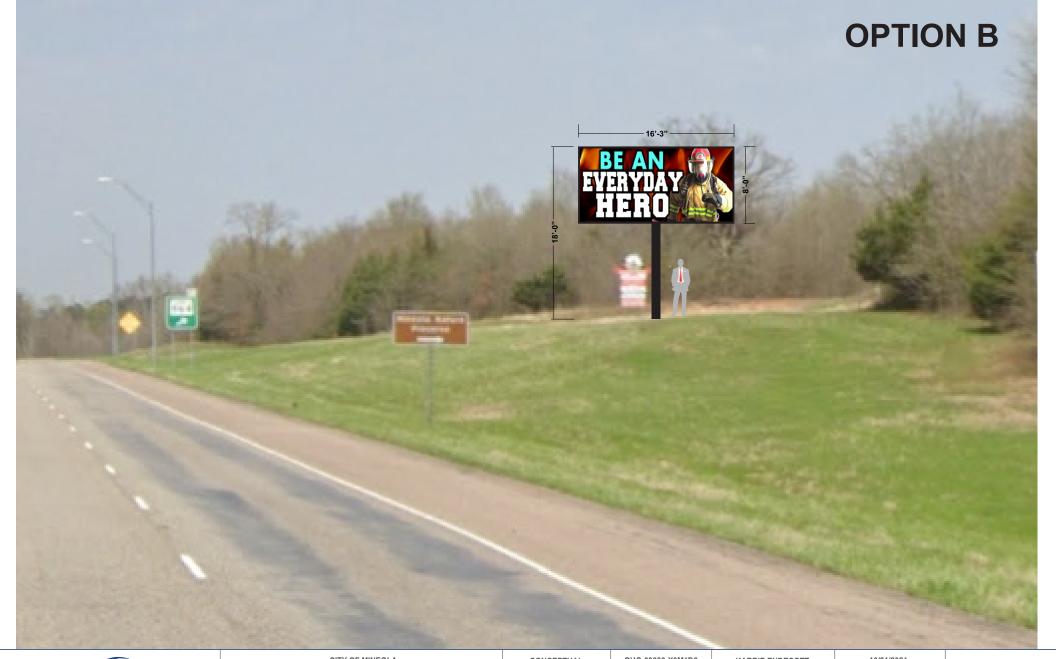

|                  |                  |              |               |
| INSTALL ADDRESS                                                                                        |                |                  |                  |              |               |
| 10' TALL X 20' WIDE HD FULL COLOR 16MM 180X360 MATRIX SINGLE FACE OUTDOOR LED DISPLAY MODULAR SECTIONS |                |                  |                  |              |               |
| DESCRIPTION                                                                                            |                | APPF             | ROVED BY         |              |               |

ARTIST: K ENDECOTT PG 1 OF 2

1924 RANKIN RD. STE 300, HOUSTON, TX 77073 © 2020 ALL RIGHTS RESERVED

TOLL FREE: 800-888-5051 SIGN-EXPRESS.COM





| CITY OF MINEOLA                                                                 | CONCEPTUAL     | QUO-09333-X0M1D6 | KARRIE ENDECOTT  | 10/21/2021   |               |
|---------------------------------------------------------------------------------|----------------|------------------|------------------|--------------|---------------|
| CLIENT NAME                                                                     | DRAWING NUMBER | PROPOSAL ID      | SALES CONSULTANT | DRAWING DATE | REVISION DATE |
| TBD                                                                             |                |                  |                  |              |               |
| INSTALL ADDRESS                                                                 |                |