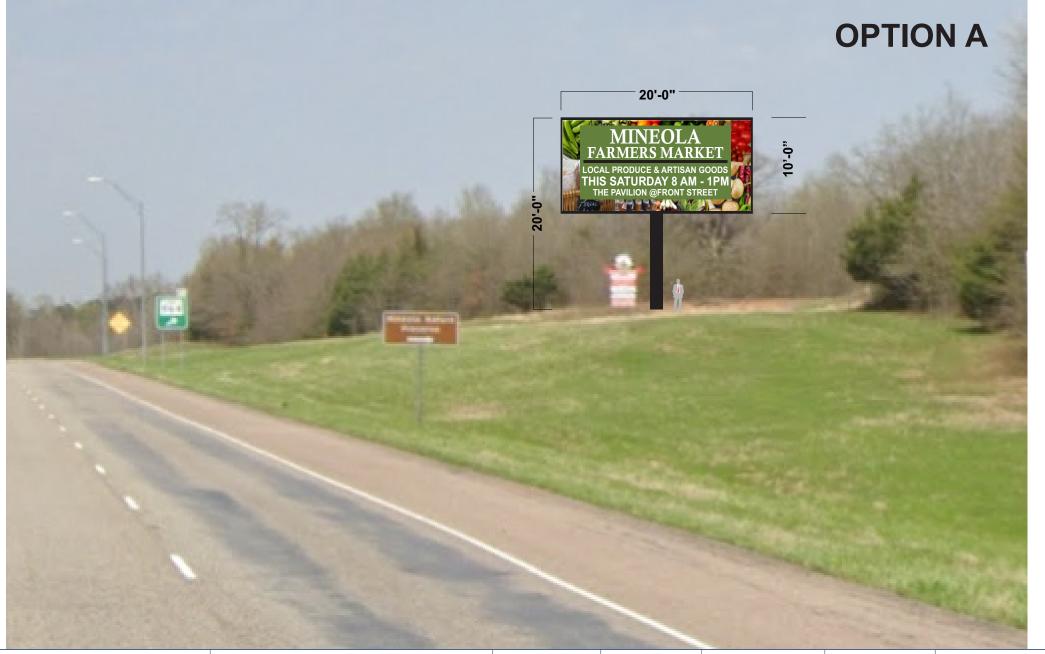

tware           | ViPlex Express, Vnnox Cloud                                                                |  |  |  |
| Power                      | 120/240 VAC single phase                                                                   |  |  |  |
| Display Dimming            | 256 levels (automatic, scheduled or manual control)                                        |  |  |  |
| Operating Temperature      | -40°F to 120°F with 99%<br>Relative Humidity non-condensing                                |  |  |  |
| Compliance Information     | UL-Energy Verified,<br>UL Compliant, FCC compliance                                        |  |  |  |
| Warranty Coverage          | 3 Year Parts & Factory Labor                                                               |  |  |  |



















| CITY OF MINEOLA                                                                                        | CONCEPTUAL     | QUO-09325-G4Z7Z7 | KARRIE ENDECOTT  | 10/21/2021   |               |
|--------------------------------------------------------------------------------------------------------|----------------|------------------|------------------|--------------|---------------|
| CLIENT NAME                                                                                            | DRAWING NUMBER | PROPOSAL ID      | SALES CONSULTANT | DRAWING DATE | REVISION DATE |
| TBD                                                                                                    |                |                  |                  |              |               |
| INSTALL ADDRESS