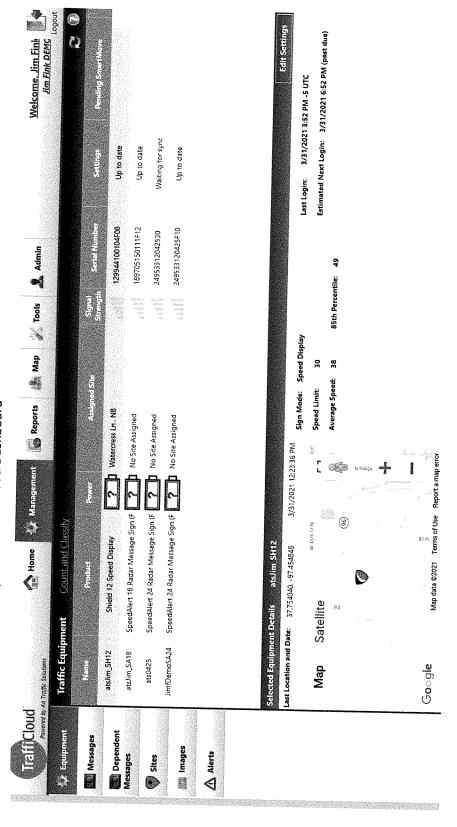

stop 2 2020-04-14 13;55;39 ▼                                                                                                                                                                                                                                                                                                                                                                                                                                                                                                                                                                                                                                                    |                                                                       |

All the units and their status show up on the TraffiCloud Dashboard





# All the units and their status show up on the TraffiCloud Dashboard



### **MEMORANDUM**

| DATE:                           | November 15, 2021                                                        |
|---------------------------------|--------------------------------------------------------------------------|
| TO:<br>VIA:                     | Mayor & City Council Mercy Rushing, City Manager                         |
| FROM:                           | Cindy Karch, City Secretary                                              |
| SUBJECT:                        | American Rescue Plan – Category 2 – Public Health Response LED Billboard |
|                                 |                                                                          |
| <b>Background Inform</b>        | a