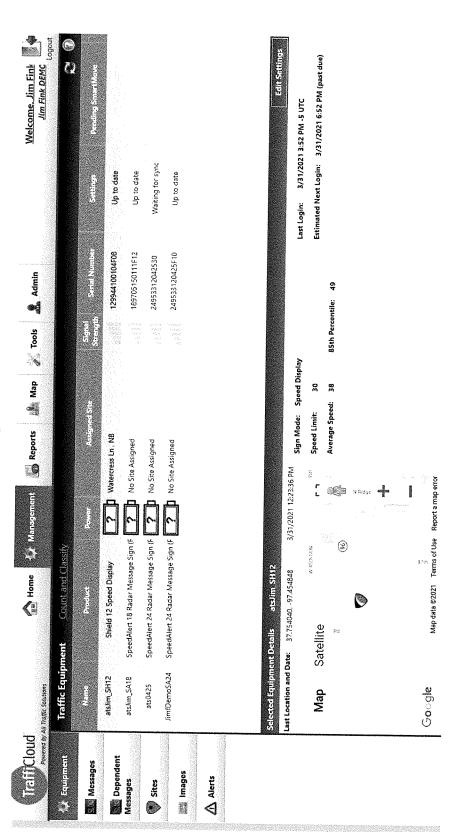

|                                                                       |

All the units and their status show up on the TraffiCloud Dashboard





# All the units and their status show up on the TraffiCloud Dashboard



### **MEMORANDUM**

| DATE:                           | November 15, 2021                                                        |
|---------------------------------|--------------------------------------------------------------------------|
| TO:<br>VIA:                     | Mayor & City Council Mercy Rushing, City Manager                         |
| FROM:                           | Cindy Karch, City Secretary                                              |
| SUBJECT:                        | American Rescue Plan – Category 2 – Public Health Response LED Billboard |
|                                 |                                                                          |
| <b>Background Inform</b>        | ation:                                                                   |
|