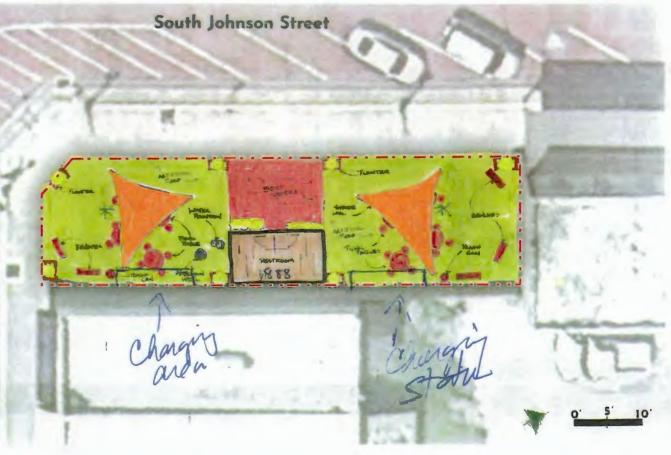

ndy Karch, City Secretary

**SUBJECT:** American Rescue Plan – Category 2 – Public Health Response

**Downtown Restrooms** 

#### **Background Information:**

Downtown Restrooms/Cell phone work space and charging area; due to the pandemic, most downtown merchants have closed their public restrooms. The city proposes building public restrooms on the MEDC owned lot on the corner of Johnson St. and Commerce, the 1888 lot. This space will also provide outdoor seating and cell phone charging stations. This will encourage tourists and visitors to use outdoor spaces and encourage social distancing.

Total Request: \$200,000

**Recommendation:** 

**Final Disposition:** 





Mineola 1888 D. VI. W. Perk



MINEOLA 1888 PLAZA



Chosen

1888 Plaza Mineola, Texas

Conceptual Layout Option 1

MHS





\* Fabric Cronge Sunbiella Shading



**CUSTOM RESTROOM** 

1888 Plaza Mineola, Texas

Conceptual Layout Option 2

MHS





1888 Plaza Mineola, Texas ......Conceptual Layout Option 3

MHS















# **MURALS**









FENCING & COLUMNS











DECOMPOSED GRANITE



MATERIALS



(Signage if needed)





**ADDITIONAL ELEMENTS** 



#### **MEMORANDUM**

**DATE:** November 19, 2021

**TO:** Mayor Lankford & City Council

VIA: Mercy Rushing, City Manager

FROM: Doris Newman, Main Street Manager/HPO

**SUBJECT:** Request for Sound System for Downtown for ARPA List

Merchants have requested that music be played in downtown. The current speaker is what remains from the system installed when the sidewalks were redone in 2000. Texas Main Street says "studies have shown that people actual