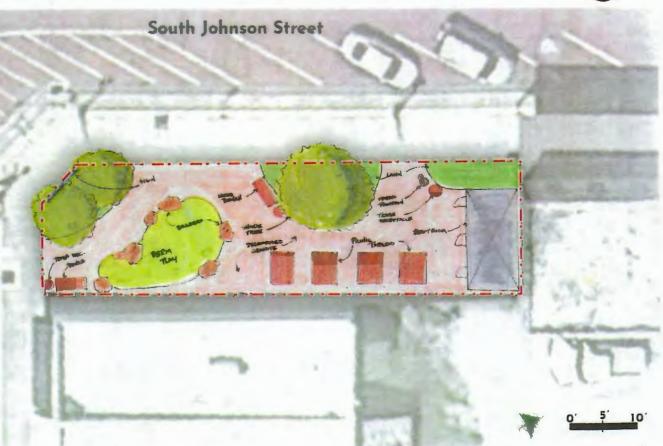

#### **Background Information:**

Downtown Restrooms/Cell phone work space and charging area; due to the pandemic, most downtown merchants have closed their public restrooms. The city proposes building public restrooms on the MEDC owned lot on the corner of Johnson St. and Commerce, the 1888 lot. This space will also provide outdoor seating and cell phone charging stations. This will encourage tourists and visitors to use outdoor spaces and encourage social distancing.

Total Request: \$200,000

**Recommendation:** 

**Final Disposition:** 





Mineola 1888 D. VI. W. Perk



MINEOLA 1888 PLAZA



Chosen

1888 Plaza Mineola, Texas

Conceptual Layout Option 1

MHS





\* Fabric Cronge Sunbiella Shading



**CUSTOM RESTROOM** 

1888 Plaza Mineola, Texas

Conceptual Layout Option 2

MHS





1888 Plaza Mineola, Texas ......Conceptual Layout Option 3

MHS















# **MURALS**









FENCING & COLUMNS











DECOMPOSED GRANITE



MATERIALS



(Signage if needed)





**ADDITIONAL ELEMENTS** 



#### **MEMORANDUM**

**DATE:** November 19, 2021

**TO:** Mayor Lankford & City Council

VIA: Mercy Rushing, City Manager

FROM: Doris Newman, Main Street Manager/HPO

**SUBJECT:** Request for Sound System for Downtown for ARPA List

Merchants have requested that music be played in downtown. The current speaker is what remains from the system installed when the sidewalks were redone in 2000. Texas Main Street says "studies have shown that people actually spend more time and money when music augments the shopping experience." We are looking to install four dual speaker syste