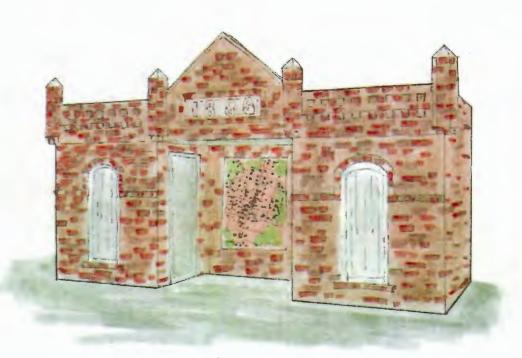

* American Rescue Plan – Category 2 – Public Health Response

**Downtown Restrooms** 

#### **Background Information:**

Downtown Restrooms/Cell phone work space and charging area; due to the pandemic, most downtown merchants have closed their public restrooms. The city proposes building public restrooms on the MEDC owned lot on the corner of Johnson St. and Commerce, the 1888 lot. This space will also provide outdoor seating and cell phone charging stations. This will encourage tourists and visitors to use outdoor spaces and encourage social distancing.

Total Request: \$200,000

**Recommendation:** 

**Final Disposition:** 





Mineola 1888 D. VI. W. Perk



MINEOLA 1888 PLAZA



Chosen

1888 Plaza Mineola, Texas

Conceptual Layout Option 1

MHS





\* Fabric Cronge Sunbiella Shading



**CUSTOM RESTROOM** 

1888 Plaza Mineola, Texas

Conceptual Layout Option 2

MHS





1888 Plaza Mineola, Texas ......Conceptual Layout Option 3

MHS















# **MURALS**









FENCING & COLUMNS











DECOMPOSED GRANITE



MATERIALS



(Signage if needed)





**ADDITIONAL ELEMENTS** 



#### **MEMORANDUM**

**DATE:** November 19, 2021

**TO:** Mayor Lankford & City Council

VIA: Mercy Rushing, City Manager

FROM: Doris Newman, Main Street Manager/HPO

**SUBJECT:** Request for Sound System for Downtown for ARPA List

Merchants have requested that music be played in downtown. The current speaker is what remains from the system installed when the sidewalks were redone in 2000. Texas Main Street says "studies have shown that people actually spend more time and money when musi